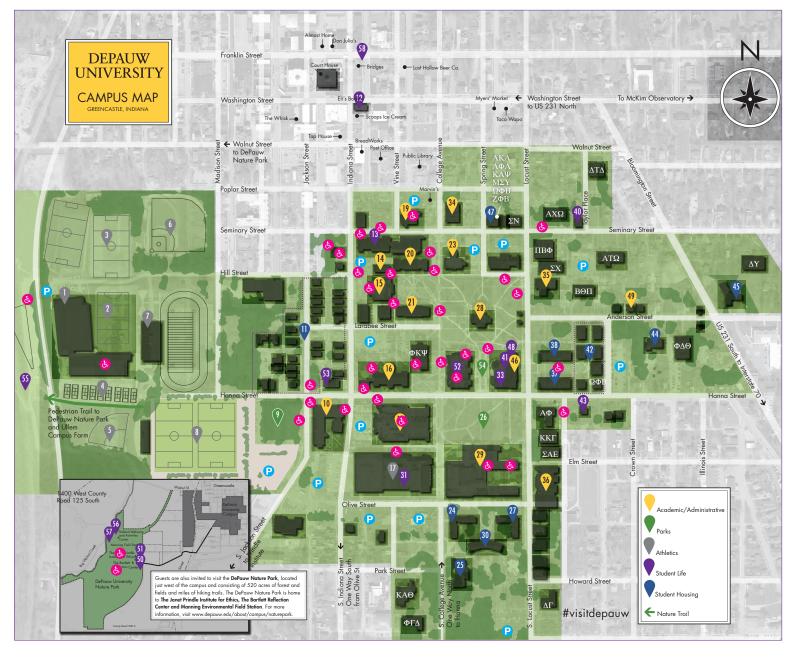

## Directory Listing — Numerical by Destination

- Indoor Tennis and Track Center
- Blackstock West Field ■
- Boswell Field ■
- 4. Blackstock Courts / Tennis ■
- 5 Softball Field ■
- Softball Field 
   Walker Field / Baseball
- 7. Blackstock Stadium ■
- 8. Reavis Stadium
- 9. Hamilton Memorial Park
- 10. Peeler Art Center
- 11. The Duplex Neighborhood ■
- 12. Eli's Books and Starbucks (6
- E. Washington St.) ■

  13. The Inn at DePauw (Two
- The Inn at DePauw (Two West and Fluttering Duck restaurants)
- 14. Honor Scholar Building
- 15. Roy O. West Library
- 16. Olin Biological Sciences Building ■
- 17. Lilly Physical Education and Recreation Center (Neal Fieldhouse, Welch Fitness Center) ■
- 18. Julian Science & Mathematics Center
- 19. Seminary Street Hall (DePauw Police Dept.) ■
- 20. Asbury Hall

- 21. Harrison Hall (School of Business and Leadership)
- 23. Emison Building (Admission and Financial Aid)
- 24. Bishop Roberts Hall ■
- 25. Longden Hall ■
- 26. Bowman Park ■
- 27. Jordan Hall ■
- 28. East College
- 29. Green Center for the
  Performing Arts (Kresge
  Auditorium, Moore Theatre)
- 30. Humbert Hall ■
- 31. Wellness Center
- 33. Memorial Student Union Building ■
- 84. Bottoms Center for
  Development and Alumni
  Engagement
- 35. Administration Building
- 36. Pulliam Center for Contemporary Media
- 37. Lucy Rowland Hall ■
- 38. Mason Hall ■
- 40. Bartlett House (Office of Spiritual Life) ■
- 41. Hartman Cemter ■
- Rector Village (Housing - Reese Hall)
- 43. Women's Center ■

## 44. Senior Hall ■

- 45. Bloomington Street Hall ■
- 46. Hubbard Center for Student
- 47. Seminary Street Apartments
- 48. McDermond Center for Management & Entrepreneurship
- 49. Emison Academic Residences
- 50. The Bartlett Reflection
  Center ■
- 51. The Janet Prindle Institute for Ethics
- 52. Hoover Hall ■
- 53. Center for Diversity and Inclusion (The Dorothy Brown Cultural Resource Center) ■
- 54. Stewart Plaza ■
- 55. Ullem Campus Farm ■
- 56. Rolland Welcome and Activities Center ■
- 57. Manning Field Station ■

## Directory Listing — Alphabetical by Destination

Administration Building - 35 Asbury Hall - 20

Bartlett House (Office of Spiritual Life) - 40 ■

Bishop Roberts Hall - 24

Blackstock Courts /

Tennis - 4

Blackstock Stadium - 7  $\blacksquare$ 

Blackstock West Field - 2 ■
Bloomington Street Hall - 45 ■

Boswell Field - 3 ■

Bottoms Center for Development and Alumni Engagement – 34 ■

Bowman Park - 26 ■ Center for Diversity and Inclusion

(The Dorothy Brown Cultural Resource Center) - 53

DePauw Police Department – 19 ■ East College - 28 ■

Eli's Books and Starbucks (6 E. Washington St.) - 12 ■

Emison Academic Residences - 49

Emison Building (Admission and Financial Aid) - 23

Green Center for the Performing Arts (Kresge Auditorium, Moore Theatre) - 29

Hamilton Memorial Park - 9

Harrison Hall (School of Business and Leadership) - 21

Hartman Center - 41 ■ Honor Scholar Building - 14 ■

Honor Scholar Building - 14 Hoover Hall – 52 ■

Hubbard Center for Student Engagement - 46 ■

Humbert Hall - 30 ■ Indoor Tennis and Track

Indoor Tennis and Track Center - 1 ■

Julian Science & Mathematics Center - 18

Lilly Physical Education and Recreation Center (Neal Fieldhouse, Welch Fitness Center) - 17 ■

Longden Hall - 25 Lucy Rowland Hall - 37

Manning Field Station – 57 ■
Mason Hall – 38 ■

McDermond Center for Management & Entrepreneurship - 48 ■

Memorial Student Union Building - 33 ■ Olin Biological Sciences

Building - 16 ■
Reavis Stadium - 8 ■
Rector Village (Housing - Reese Hall) - 42 ■

Rolland Welcome and Activities
Center – 56 ■

Peeler Art Center - 10 Pulliam Center for Contemporary Media - 36

Jordan Hall - 27 ■ Roy O. West Library - 15 ■

Seminary Street Apartments - 47 ■
Seminary Street Hall (DePauw
Police Dept.) - 19 ■

Senior Hall - 44 ■
Softball Field - 5 ■

Stewart Plaza - 54 ■
The Bartlett Reflection

Center - 50 ■
The Duplex Neighborhood - 11 ■

The Inn at DePauw (Two West and Fluttering Duck restaurants)
- 13 ■

The Janet Prindle Institute for Ethics - 51 ■

Ullem Campus Farm – 55 ■ Walker Field / Baseball - 6 ■

Wellness Center - 31 Women's Center - 43