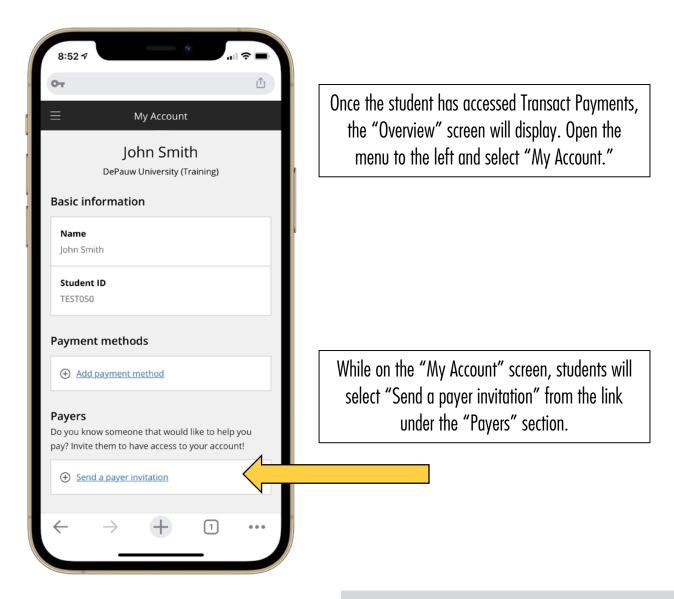

## **INVITE A PAYER**

Students have the option of inviting another individual as a payer on their account. This is useful if another person, such as a parent or legal guardian, would be responsible for paying the student's tuition and fees. If no payers are invited, then the student will be solely responsible for ensuring the account is paid in a timely manner.