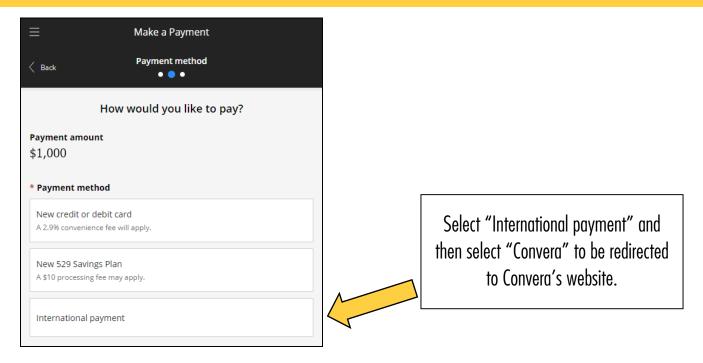

## MAKING INTERNATIONAL PAYMENTS — Converg

Convera was chosen by DePauw University to give you a simple, reliable way to pay. This allows you to pay in your home currency, either online or by bank transfer, with competitive exchange rates and takes the stress and uncertainty out of paying for your tuition. Access Transact Payments and select "International payment" as your payment method

Step 1: Select "International payment" as your payment method on Transact Payments.

Step 2: Enter the country from where your payment will be coming.