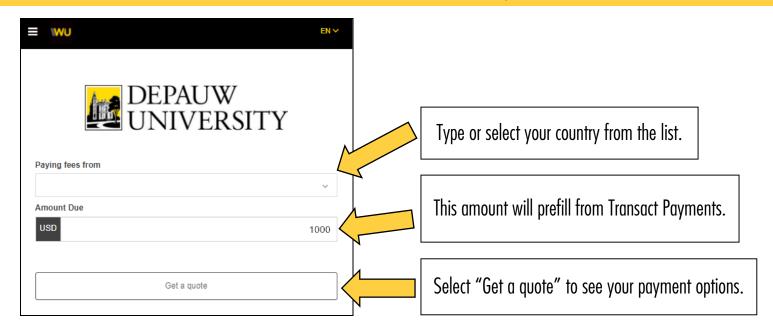

Step 1: Select "International payment" as your payment method on Transact Payments.

Step 2: Enter the country from where your payment will be coming.