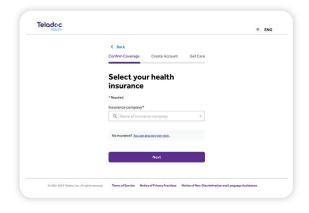

### 2. Select benefit provider

Pick your health plan from the drop-down menu and enter your health plan ID.