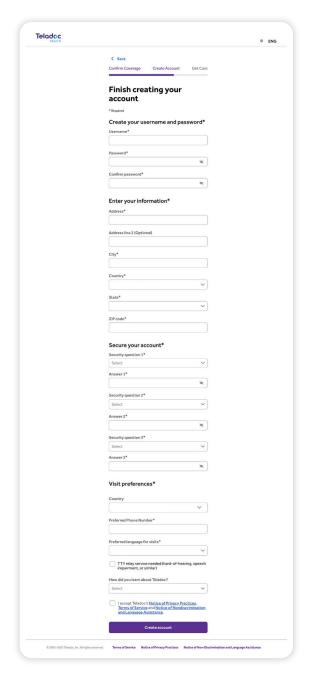

### 3. Create account

Enter your contact information, username, password and security questions.

Once your account is created, eligible dependents under 18 years of age can be added in your account settings under the primary member. Dependents older than 18 should follow the steps above to create their own account.